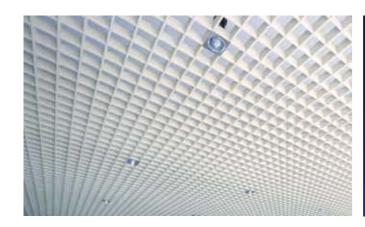

# **COMBINATION OPEN CELL CEILING SYSTEM**

### STANDARD SIZE

Width: 10mm Height: 40mm Size: 2400 x 1200mm Remark:

- 1. Non-standard sizes can be customised
- 2. Galvanised iron combination open cell can be customised

Cell Ceiling System

Wood grain Grille(Roller coating)