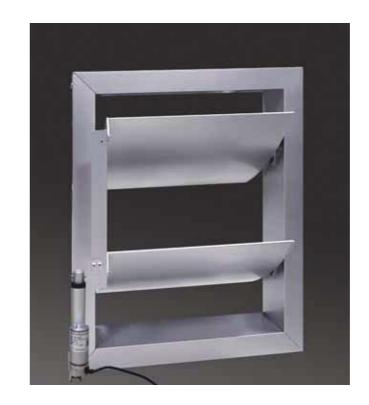

### **AWNING LOUVERS**

### Feature

The external awning of the building is one of the passive energy saving measures to prevent, in an effective way, the direct sunlight getting into the interior through the exterior window, the design of appropriate external shading measures can prevent sun radiation resulting in over heat structure of the building envelope, and effectively avoid indoor glare, thereby reducing building energy consumption, and can also increase indoor comfort. Moreover, the exterior awning components can also enrich the facade of the building, giving a more beautiful appearance for the facade of the building.

### Electrodynamic awning louvers