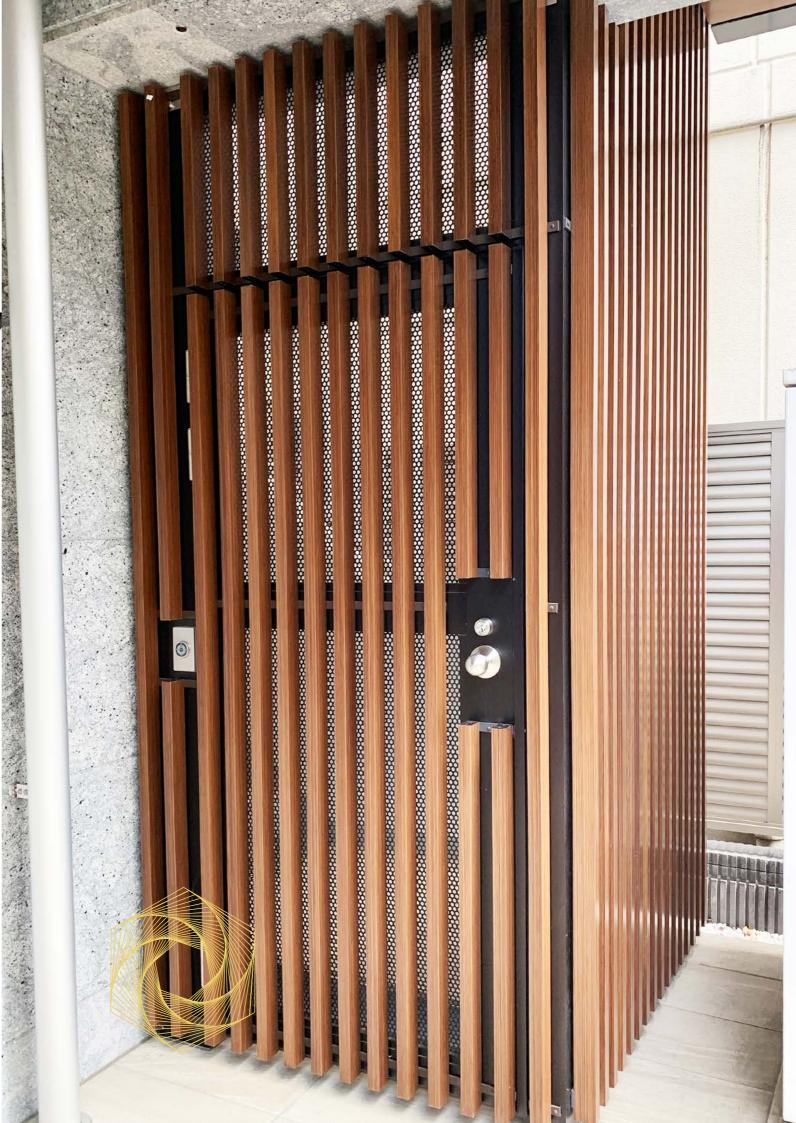

### **WALL PANEL TONGUE & GROOVE SYSTEM**

### **APPLICATION**

Used for wall decoration, office screening, space divider.