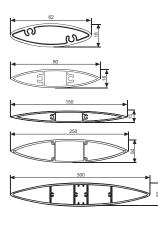

### **AWNING LOUVERS**

### Feature

The external awning of the building is one of the passive energy saving measures to prevent, in an effective way, the direct sunlight getting into the interior through the exterior window, the design of appropriate external shading measures can prevent sun radiation resulting in over heat structure of the building envelope, and effectively avoid indoor glare, thereby reducing building energy consumption, and can also increase indoor comfort. Moreover, the exterior awning components can also enrich the facade of the building, giving a more beautiful appearance for the facade of the building.

### Electrodynamic awning louvers

### Manual awning louvers

- OWith outdoor tests such as corrosion resistance, aging resistance, wind pressure resistance, waterproof, abrasion resistance, etc., safety coefficient high.
- OUV resistance, good abrasion resistance, anti aging.
- O Applicable for the outdoor sunshade of buildings such as office buildings, villas, hotels, factories, etc.