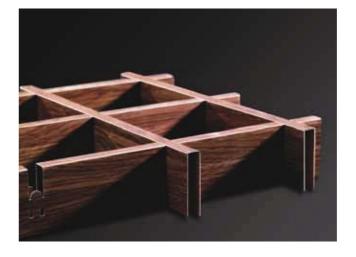

# **COMBINATION OPEN CELL CEILING SYSTEM**

### STANDARD SIZE

Width: 10mm Height: 40mm Size: 2400 x 1200mm Remark:

- 1. Non-standard sizes can be customised
- 2. Galvanised iron combination open cell can be customised

Cell Ceiling System

Wood grain Grille(Roller coating)