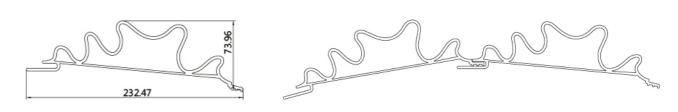

## **BULLET SHAPED BAFFLE CEILING SYSTEM**

### Feature

From beginning to change details, ladder hanging strips, turned out to be the new force barrier ceiling, decorative super luxury connotation, to meet the trend of modern building materials, the more room details into one, giving the band to fresh distinguished enjoy!

### STANDARD SIZE

Width: 30mm Height: 100mm