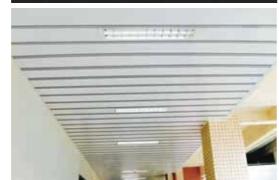

### Feature

H-Shaped Closed Linear Ceiling is made from high quality aluminum through the device processing, rectangular structure, commonly used length of 3 meters, can produce up to 6 meters, can also be sized processing. The same can be fitted keel lath fight different specifications, the lines between the plates coherent than C buckle tight, gives a comfortable, clean, elegant feel, but also according to the designer's mind to slat widths match different colors or mix installation, making it more design changes.

H-SHAPED CLOSED

**LINEAR CEILING SYSTEM** 

### **APPLICATION**

Widely used in airport, bars, office buildings, library club, square, exhibition, subway station, airport and other places

### STANDARD SIZE

High H-shaped closed

Low Profile: Width: 200mm Height: 20mm

High Profile: Width: 200, 300, 400, 500mm Height: 30mm