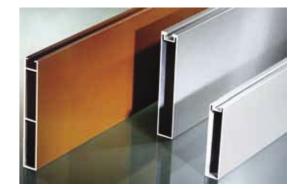

## **TUBE PROFILE BAFFLE CEILING SYSTEM**

### Feature

It through continuous rolling or cold bending, special carrier card buckles type installation structure, simple and convenient, suitable for interior decoration Products have open transparent, sound-absorbing and decoration functions, and with modern fashion, leading effect, Through changes height, direction and lighting and color, put ceiling more transparent and moving.

### STANDARD SIZE

Standard: Width: 50mm LED Ready: Width: 50mm

50

Height: 100, 150, 200mm Height: 100, 150mm