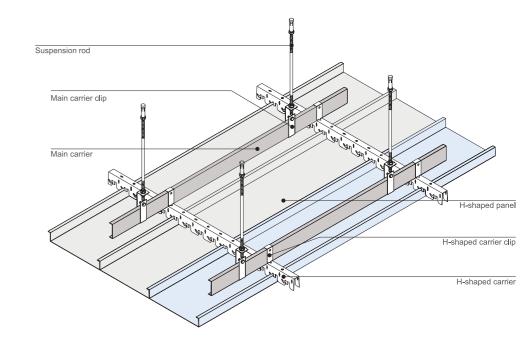

### SYSTEM INSTALLATION DIAGRAM

# Suspension rod Main carrier clip G-shaped pane G-shaped carrier clip G-shaped carrier

18 19