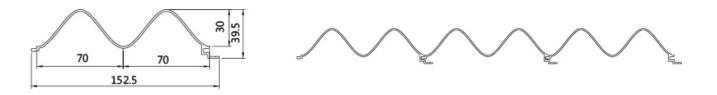

### Feature

It is a unique ceiling series of drop shaped, strong modern breath, perfect modeling makes adornment effect more novelty. Transparent and bright: Transparent, facilitate the air circulation, exhaust heat At the same time, it can make the light evenly, make whole space capacious and bright. Improve the sense of space: it can make space more capacious and no produce cramped feeling, adequate light feeling, and sense of order, make the space more fashion.

### STANDARD SIZE

Diameter: 300X70mm