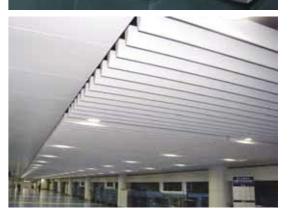

## **BULLET SHAPED BAFFLE CEILING SYSTEM**

### Feature

From beginning to change details, ladder hanging strips, turned out to be the new force barrier ceiling, decorative super luxury connotation, to meet the trend of modern building materials, the more room details into one, giving the band to fresh distinguished enjoy!

### **APPLICATION**

Used for public occasions, railway stations, shopping malls, airports, hospitals and other open occasions.

### STANDARD SIZE

Width: 30mm Height: 100mm