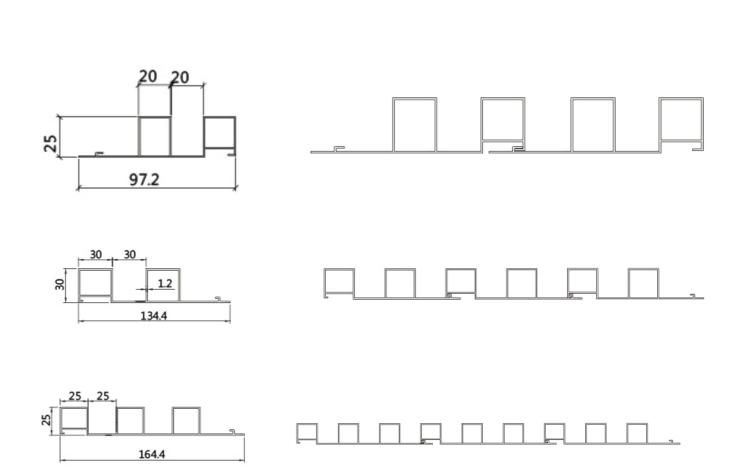

# CLIP-IN TILE CEILING SYSTEM

### Feature

Seamless splicing: the splicing between the board and the board is tightly clamped together by the keel, so the gap between them is impeccable, and the cover of the covert project is strong, with fire protection and moisture protection. Each plate side has a card position positioning, to a certain extent to ensure the leveling and beauty of the smallpox. The selection of cloth holes, with sound absorption function, the ceiling on the back of the non-flame absorbent paper or absorbent cotton will achieve the best sound absorption effect.

### STANDARD SIZE

300X300, 300X600, 500X500, 600X600, 800X800, 600X1200, 800X1600mm

### THE INSTALLATION OF CLIP-IN TILE CEILING SYSTEM