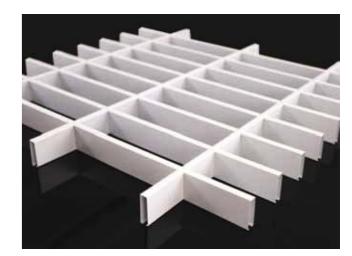

# CLIP-IN TILE CEILING SYSTEM

### Feature

Seamless splicing: the splicing between the board and the board is tightly clamped together by the keel, so the gap between them is impeccable, and the cover of the covert project is strong, with fire protection and moisture protection. Each plate side has a card position positioning, to a certain extent to ensure the leveling and beauty of the smallpox. The selection of cloth holes, with sound absorption function, the ceiling on the back of the non-flame absorbent paper or absorbent cotton will achieve the best sound absorption effect.

### **APPLICATION**

Suitable for most indoor, such as office buildings, schools, hospitals, large stores, channels, banks, etc.

### STANDARD SIZE

300X300, 300X600, 500X500, 600X600, 800X800, 600X1200, 800X1600mm