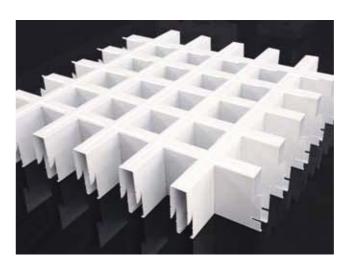

# **COMBINATION OPEN CELL CEILING SYSTEM**

### STANDARD SIZE

Width: 10mm Height: 40mm Size: 2400 x 1200mm Remark:

- 1. Non-standard sizes can be customised
- 2. Galvanised iron combination open cell can be customised

Cell Ceiling System

Wood grain Grille(Roller coating)

Wood grain Grille(Heat transfer)

All sides T-bar Grille

T-bar Grille

Width:30mm, Height: 100mm Grille

Galvanized iron combination Grille