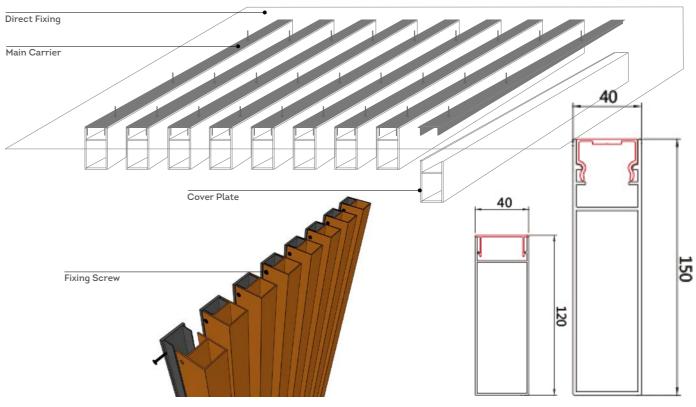

# **DIRECT FIXING PROFILE R MOUNT SYSTEM**

**SURFACE COATINGS** 

WOOD FINISH

### Feature

A decorative backdrop ceiling, adjustable vision height, and can conceal all pipe and other facilities, and also can be make sunlight or lamplight soft uniform It has open vision, ventilation, breathable, lively and tidy line, distinct, reflected contracted modern style, simple and convenient operation, become main products in popular decoration market.

### **APPLICATION**

Widely used in corridor, bars, office buildings, library club, square, exhibition, subway station, airport and other places

### STANDARD SIZE

Width: 20, 25, 40, 50, 60, 70, 80mm Height: 30, 40, 50, 60, 70, 80, 90, 100, 110, 120, 130, 140, 150, 160, 170, 180, 190, 200mm