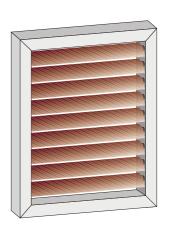

### **AWNING LOUVERS**

### Feature

The external awning of the building is one of the passive energy saving measures to prevent, in an effective way, the direct sunlight getting into the interior through the exterior window, the design of appropriate external shading measures can prevent sun radiation resulting in over heat structure of the building envelope, and effectively avoid indoor glare, thereby reducing building energy consumption, and can also increase indoor comfort. Moreover, the exterior awning components can also enrich the facade of the building, giving a more beautiful appearance for the facade of the building.

### Electrodynamic awning louvers

### Manual awning louvers

- OWith outdoor tests such as corrosion resistance, aging resistance, wind pressure resistance, waterproof, abrasion resistance, etc., safety coefficient high.
- OUV resistance, good abrasion resistance, anti aging.
- O Applicable for the outdoor sunshade of buildings such as office buildings, villas, hotels, factories, etc.