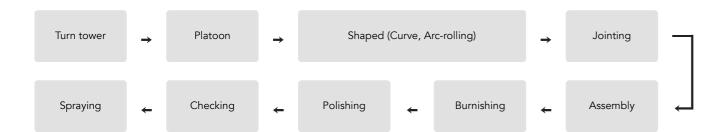

### **ALUMINUM SHEET PROCESS**

CNC Turret Punch

ve fullet fullet

Y1 Dome

Numerical Control Press Brake

Burnishing

Reinforced Bar Assembly

The company continuously introduces the most advanced foreign production equipment and technology to improve product quality and create high-end quality. Has a number of computer CNC turret, bending machine, carving machine and the introduction of Shengtong computer CNC punch, continuously improve the accuracy and poor work of sheet metal, to reach the industry's first-class sheet metal level.