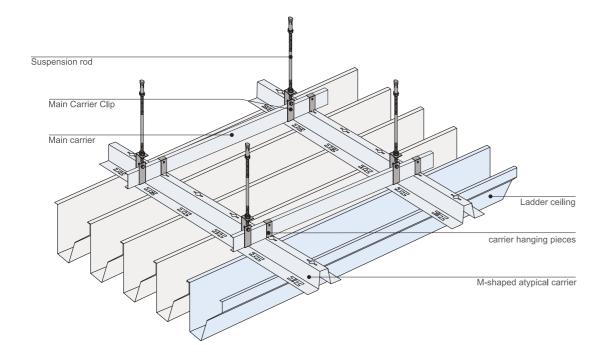

50, 200mm Height: 100, 150mm







## **BULLET SHAPED BAFFLE CEILING SYSTEM**

#### **SURFACE COATINGS**

A wide range of options are available.







ANODISED

POWDERCOATED

**DRIPPING SCREEN CEILING SYSTEM** 





A wide range of options are available.



ANODISED

**SURFACE COATINGS** 

WOOD FINISH

### Feature

From beginning to change details, ladder hanging strips, turned out to be the new force barrier ceiling, decorative super luxury connotation, to meet the trend of modern building materials, the more room details into one, giving the band to fresh distinguished enjoy!



### **APPLICATION**

Used for public occasions, railway stations, shopping malls, airports, hospitals and other open occasions.

### STANDARD SIZE

Width: 30mm Height: 100mm



### SYSTEM INSTALLATION DIAGRAM



### Feature

It is a unique ceiling series of drop shaped, strong modern breath, perfect modeling makes adornment effect more novelty. Transparent and bright: Transparent, facilitate the air circulation, exhaust heat At the same time, it can make the light evenly, make whole space capacious and bright. Improve the sense of space: it can make space more capacious and no produce cramped feeling, adequate light feeling, and sense of order, make the space more fashion.

### **APPLICATION**

Used for public occasions, railway stations, shopping malls, airports, hospitals and other open occasions.

### STANDARD SIZE

Diameter: 300X70mm



## **G-SHAPED LINEAR CEILING SYSTEM**

#### **SURFACE COATINGS**

A wide range of options are available.







#### **SURFACE COATINGS**

A wide range of op