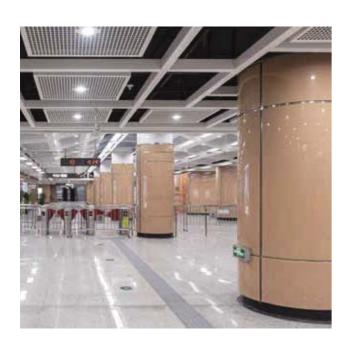

# **ROUND TUBE BAFFLE CEILING SYSTEM**

### Feature

It has the open vision, the round lines and lively downy, after installation whole space harmonious morbidezza Smooth line, modern effect Simple structure: by the special aluminum through the extrusion molding, product hardness, wind resistance, can applicable to the outdoor decoration, Easy maintenance: each ripeness are independent, optional installation and dismantling, need not special tools, convenient maintenance and maintenance.

### **APPLICATION**

Suitable for subway stations, railway stations, airports, large shopping malls, wall decoration, and exterior walls of buildings.

Diameter: 50mm, 70mm