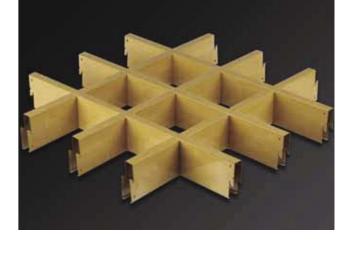

# **COMBINATION OPEN CELL CEILING SYSTEM**

### STANDARD SIZE

Width: 10mm Height: 40mm Size: 2400 x 1200mm Remark:

- 1. Non-standard sizes can be customised
- 2. Galvanised iron combination open cell can be customised

Cell Ceiling System

Wood grain Grille(Roller coating)

Wood grain Grille(Heat transfer)

All sides T-bar Grille

T-bar Grille

Width:30mm, Height: 100mm Grille

Galvanized iron combination Grille