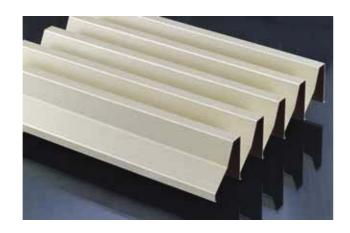

# BULLET SHAPED BAFFLE CEILING SYSTEM

A wide range of options are available.

ANODISED

WOOD FINISH

**SURFACE COATINGS** 

POWDERCOATED

### Feature

Wing ceiling make long-distance space significantly more spacious, the elongated space is no longer produced because of the distance and the cramped feeling, simple but not flat, plenty of light and a sense of order in a sense, more so space is full of stylish atmosphere.

### STANDARD SIZE

150X50mm, Thickness: 1.4mm