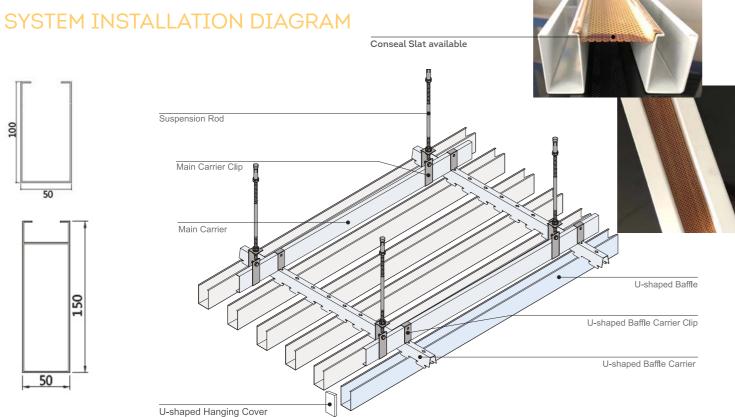

LE BAFFLE CEILING SYSTEM**

#### **SURFACE COATINGS**

A wide range of options are available.







WOOD FINISH

ANODISED

POWDERCOATED

Feature

A decorative backdrop ceiling, adjustable vision height, and can conceal all pipe and other facilities, and also can be make sunlight or lamplight soft uniform It has open vision, ventilation, breathable, lively and tidy line, distinct, reflected contracted modern style, simple and convenient operation, become main products in popular decoration market.



### **APPLICATION**

Widely used in corridor, bars, office buildings, library club, square, exhibition, subway station, airport and other places

### STANDARD SIZE

Width: 20, 25, 40, 50, 60, 70, 80mm Height: 30, 40, 50, 60, 70, 80, 90, 100, 110, 120, 130, 140, 150, 160, 170, 180, 190, 200mm



## **TUBE PROFILE BAFFLE CEILING SYSTEM**

### **SURFACE COATINGS**

A wide range of options are available.







ANODISED

WOOD FINISH

POWDERCOATED

### Feature

It through continuous rolling or cold bending, special carrier card buckles type installation structure, simple and convenient, suitable for interior decoration Products have open transparent, sound-absorbing and decoration functions, and with modern fashion, leading effect, Through changes height, direction and lighting and color, put ceiling more transparent and moving.



### **APPLICATION**

Widely used in corridor, bars, office buildings, library club, square, exhibition, subway station, airport and other places

### STANDARD SIZE

Standard: Width: 50mm LED Ready: Width: 50mm

50

Height: 100, 150, 200mm Height: 100, 150