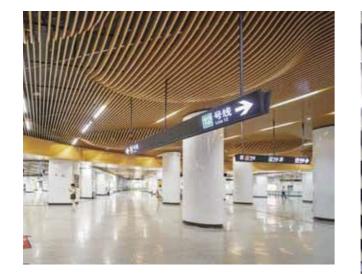

# **ROUND TUBE BAFFLE CEILING SYSTEM**

### Feature

It has the open vision, the round lines and lively downy, after installation whole space harmonious morbidezza Smooth line, modern effect Simple structure: by the special aluminum through the extrusion molding, product hardness, wind resistance, can applicable to the outdoor decoration, Easy maintenance: each ripeness are independent, optional installation and dismantling, need not special tools, convenient maintenance and maintenance.

### **APPLICATION**

Suitable for subway stations, railway stations, airports, large shopping malls, wall decoration, and exterior walls of buildings.

Diameter: 50mm, 70mm