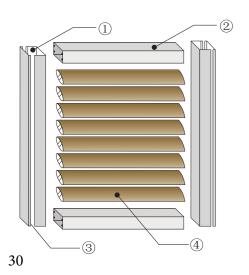

### **AWNING LOUVERS**

### Feature

The external awning of the building is one of the passive energy saving measures to prevent, in an effective way, the direct sunlight getting into the interior through the exterior window, the design of appropriate external shading measures can prevent sun radiation resulting in over heat structure of the building envelope, and effectively avoid indoor glare, thereby reducing building energy consumption, and can also increase indoor comfort. Moreover, the exterior awning components can also enrich the facade of the building, giving a more beautiful appearance for the facade of the building.

### Electrodynamic awning louvers

### Manual awning louvers

- OWith outdoor tests such as corrosion resistance, aging resistance, wind pressure resistance, waterproof, abrasion resistance, etc., safety coefficient high.
- OUV resistance, good abrasion resistance, anti aging.
- O Applicable for the outdoor sunshade of buildings such as office buildings, villas, hotels, factories, etc.