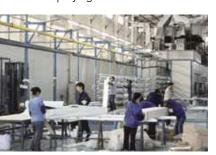

Defatted Processing Beforehand

Automatic Painting Line Items

Automatic Spraying Production Line

Automatic Spraying Production Line

Quality Checking

Packing Workshop

Introduction of advanced foreign technology and the construction of today's world-class computer CNC closed continuous automatic line. The total length of the production line is nearly 460 meters, and the annual spraying production capacity is 1 million square meters. The computer fully automatic spray coating us production line strictly follows the ASTM specifications, adopts a suspension chain delivery, and the water curtain spray room is equipped with three sets of Japanese Ransburg static control spray gun systems. The oven heating uses the United States Eclipse brand proportional combustion system. The entire production line is equipped with a British sheen brand furnace temperature tracker, and an online detection system such as the Japanese Minolta colorimeter. The coating technology has passed the American AAMA 2605-05 test standard, and the duration of protection of Fluorocarbon aluminum single plates under normal conditions indoors and outdoors is 20 years.