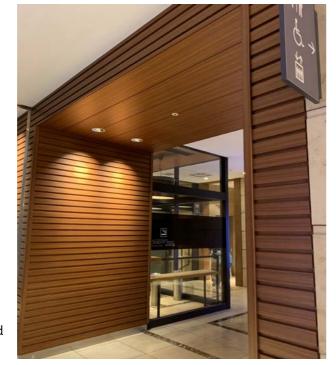

## **G-SHAPED LINEAR CEILING SYSTEM**

### Feature

G-type deduction ceiling is different from traditional ceiling, made of high quality aluminum, precision forming, and provides a wealth of color choices, an open ceiling to create a beautiful and elegant shape and varied color space. Seamless: the recess formed between the plate and the plate deformation offset board possible, dents and other hidden shortcomings, so as to achieve the engagement between the ceiling more perfect, highlighting the strong sense of depth and space dimension.

### **APPLICATION**

Used for public occasions, railway stations, shopping malls, airports, hospitals and other open occasions.

SYSTEM INSTALLATION DIAGRAM