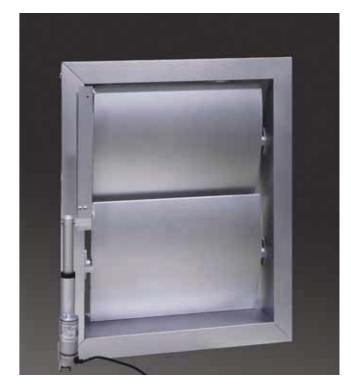

### **AWNING LOUVERS**

### Feature

The external awning of the building is one of the passive energy saving measures to prevent, in an effective way, the direct sunlight getting into the interior through the exterior window, the design of appropriate external shading measures can prevent sun radiation resulting in over heat structure of the building envelope, and effectively avoid indoor glare, thereby reducing building energy consumption, and can also increase indoor comfort. Moreover, the exterior awning components can also enrich the facade of the building, giving a more beautiful appearance for the facade of the building.

### Manual awning louvers

- OWith outdoor tests such as corrosion resistance, aging resistance, wind pressure resistance, waterproof, abrasion resistance, etc., safety coefficient high.
- OUV resistance, good abrasion resistance, anti aging.
- O Applicable for the outdoor sunshade of buildings such as office buildings, villas, hotels, factories, etc.