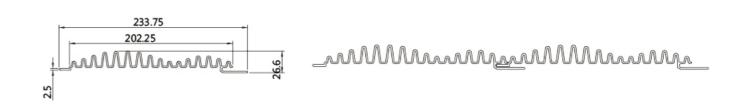

# BULLET SHAPED BAFFLE CEILING SYSTEM

A wide range of options are available.

ANODISED

WOOD FINISH

**SURFACE COATINGS** 

POWDERCOATED

### Feature

Wing ceiling make long-distance space significantly more spacious, the elongated space is no longer produced because of the distance and the cramped feeling, simple but not flat, plenty of light and a sense of order in a sense, more so space is full of stylish atmosphere.

### STANDARD SIZE

150X50mm, Thickness: 1.4mm