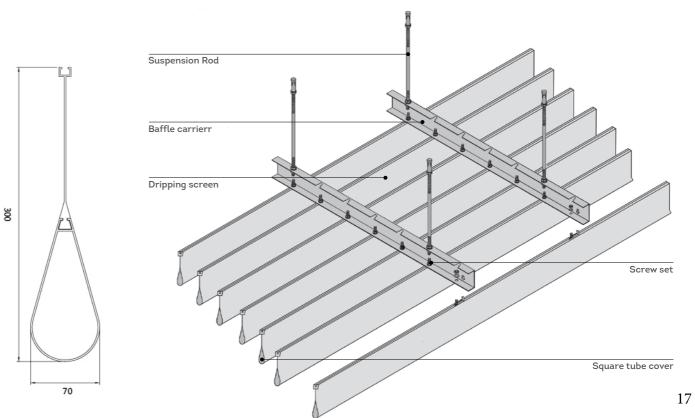

lway stations, shopping malls, airports, hospitals and other open occasions.

### STANDARD SIZE

Width: 30mm Height: 100mm



### SYSTEM INSTALLATION DIAGRAM



### Feature

It is a unique ceiling series of drop shaped, strong modern breath, perfect modeling makes adornment effect more novelty. Transparent and bright: Transparent, facilitate the air circulation, exhaust heat At the same time, it can make the light evenly, make whole space capacious and bright. Improve the sense of space: it can make space more capacious and no produce cramped feeling, adequate light feeling, and sense of order, make the space more fashion.

### **APPLICATION**

Used for public occasions, railway stations, shopping malls, airports, hospitals and other open occasions.

### STANDARD SIZE

Diameter: 300X70mm



## **G-SHAPED LINEAR CEILING SYSTEM**

#### **SURFACE COATINGS**

A wide range of options are available.







#### **SURFACE COATINGS**

A wide range of options are available.







### Feature

G-type deduction ceiling is different from traditional ceiling, made of high quality aluminum, precision forming, and provides a wealth of color choices, an open ceiling to create a beautiful and elegant shape and varied color space. Seamless: the recess formed between the plate and the plate deformation offset board possible, dents and other hidden shortcomings, so as to achieve the engagement between the ceiling more perfect, highlighting the strong sense of depth and space dimension.

### **APPLICATION**

Used for public occasions, railway stations, shopping malls, airports, hospitals and o