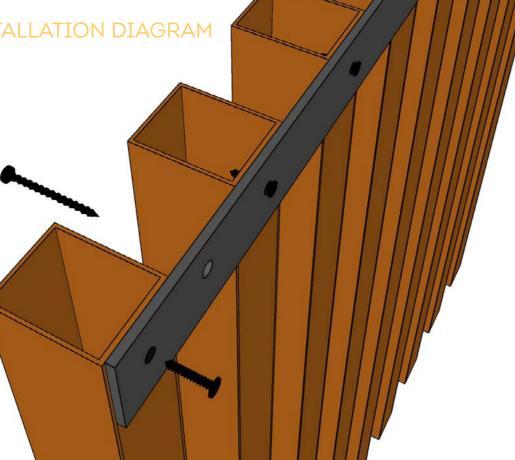

Length: 2100, 2500, 2800, 3100, 4800, 5400mm Remark:

- 1. Non-standard sizes can be customised
- 2. Galvanised iron combination open cell can be customised

### SYSTEM INSTALLATION DIAGRAM













26



# **ALL SIDED SCREEN TUBE SYSTEM**

#### **SURFACE COATINGS**

A wide range of options are available.







ANODISED

WOOD FINISH

Feature

From beginning to change details, ladder hanging strips, turned out to be the new force barrier ceiling, decorative super luxury connotation, to meet the trend of modern building materials, the more room details into one, giving the band to fresh distinguished enjoy!

### **APPLICATION**

Used for wall decoration, office screening, space divider.

### STANDARD SIZE

Width: 20, 30, 40, 50, 60, 70, 80mm Height: 50, 60, 70, 80, 90, 100, 150, 200mm







# **DIRECT FIXING PROFILE R MOUNT SYSTEM**





**SURFACE COATINGS** 



WOOD FINISH

### Feature

A decorative backdrop ceiling, adjustable vision height, and can conceal all pipe and other facilities, and also can be make sunlight or lamplight soft uniform It has open vision, ventilation, breathable, lively and tidy line, distinct, reflected contracted modern style, simple and convenient operation, become main products in popular decoration market.



### **APPLICATION**

Widely used in corridor, bars, office buildings, library club, square, exhibition, subway station, airport and other places

### STANDARD SIZE

Width: 20, 25, 40, 50, 60, 70, 80mm Height: 30, 40, 50, 60, 70, 80, 90, 100, 110, 120, 130, 140, 150, 160, 170, 180, 190, 200mm



# **COMBINATION OPEN CELL CEILING SYSTEM