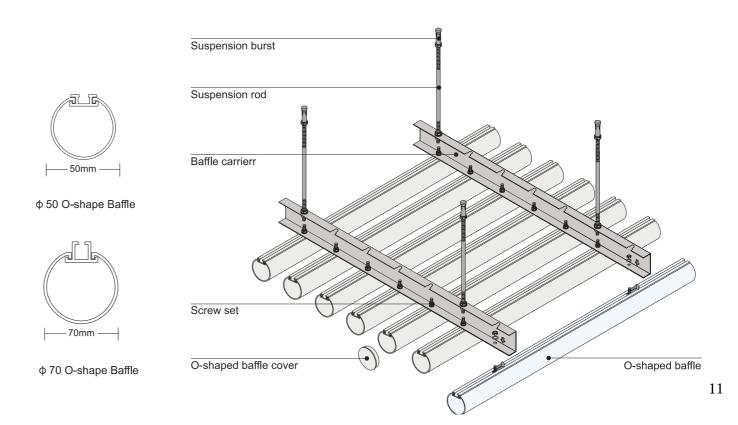

# **ROUND TUBE BAFFLE CEILING SYSTEM**

### **APPLICATION**

Suitable for subway stations, railway stations, airports, large shopping malls, wall decoration, and exterior walls of buildings.

Diameter: 50mm, 70mm