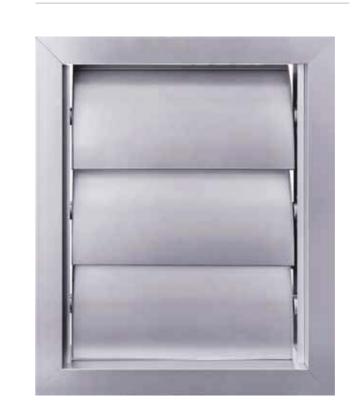

### **AWNING LOUVERS**

### Feature

The external awning of the building is one of the passive energy saving measures to prevent, in an effective way, the direct sunlight getting into the interior through the exterior window, the design of appropriate external shading measures can prevent sun radiation resulting in over heat structure of the building envelope, and effectively avoid indoor glare, thereby reducing building energy consumption, and can also increase indoor comfort. Moreover, the exterior awning components can also enrich the facade of the building, giving a more beautiful appearance for the facade of the building.