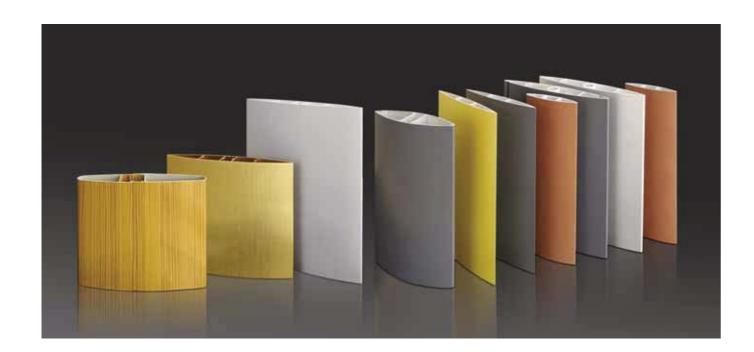

#### SURFACE COATINGS

A wide range of options are available.

ANODISED WOOD FINISH POWI

# BULLET SHAPED BAFFLE CEILING SYSTEM

A wide range of options are available.

ANODISED

WOOD FINISH

**SURFACE COATINGS** 

POWDERCOATED

#### **SURFACE COATINGS**

A wide range of options are available.

ANODISED

WOOD FINISH POWDERCOATED