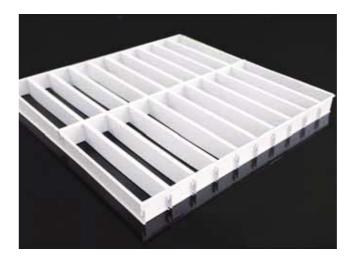

# CLIP-IN TILE CEILING SYSTEM

### Feature

Seamless splicing: the splicing between the board and the board is tightly clamped together by the keel, so the gap between them is impeccable, and the cover of the covert project is strong, with fire protection and moisture protection. Each plate side has a card position positioning, to a certain extent to ensure the leveling and beauty of the smallpox. The selection of cloth holes, with sound absorption function, the ceiling on the back of the non-flame absorbent paper or absorbent cotton will achieve the best sound absorption effect.

### **APPLICATION**

Suitable for most indoor, such as office buildings, schools, hospitals, large stores, channels, banks, etc.

### STANDARD SIZE

300X300, 300X600, 500X500, 600X600, 800X800, 600X1200, 800X1600mm