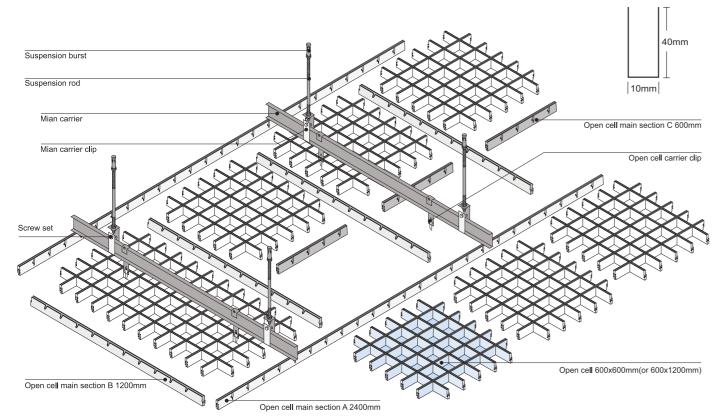

# **COMBINATION OPEN CELL CEILING SYSTEM**

### STANDARD SIZE

Width: 10mm Height: 40mm Size: 2400 x 1200mm Remark:

- 1. Non-standard sizes can be customised
- 2. Galvanised iron combination open cell can be customised

Cell Ceiling System

Wood grain Grille(Roller coating)