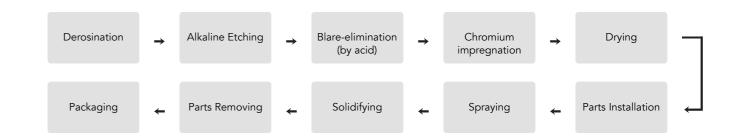

### **SPRAYING PROCESS**

1st coat option: Powder 2nd coa

2nd coat option: Primer spray + Color top coating

3rd coat option: Primer spray + Color top coating + Top coating clear (protecting paint)

4th coat option: Primer spray + Separation coating + Color top coating + Top coating clear (protecting paint)

Defatted Processing Beforehand

Automatic Painting Line Items

Automatic Spraying Production Line

Automatic Spraying Production Line

Quality Checking

Packing Workshop

Introduction of advanced foreign technology and the construction of today's world-class computer CNC closed continuous automatic line. The total length of the production line is nearly 460 meters, and the annual spraying production capacity is 1 million square meters. The computer fully automatic spray coating us production line strictly follows the ASTM specifications, adopts a suspension chain delivery, and the water curtain spray room is equipped with three sets of Japanese Ransburg static control spray gun systems. The oven heating uses the United States Eclipse brand proportional combustion system. The entire production line is equipped with a British sheen brand furnace temperature tracker, and an online detection system such as the Japanese Minolta colorimeter. The coating technology has passed the American AAMA 2605-05 test standard, and the duration of protection of Fluorocarbon aluminum single plates under normal conditions indoors and outdoors is 20 years.