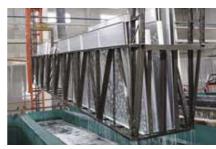

Defatted Processing Beforehand

Automatic Painting Line Items

Automatic Spraying Production Line

Automatic Spraying Production Line

Quality Checking

Packing Workshop

Introduction of advanced foreign technology and the construction of today's world-class computer CNC closed continuous automatic line. The total length of the production line is nearly 460 meters, and the annual spraying production capacity is 1 million square meters. The computer fully automatic spray coating us production line strictly follows the ASTM specifications, adopts a suspension chain delivery, and the water curtain spray room is equipped with three sets of Japanese Ransburg static control spray gun systems. The oven heating uses the United States Eclipse brand proportional combustion system. The entire production line is equipped with a British sheen brand furnace temperature tracker, and an online detection system such as the Japanese Minolta colorimeter. The coating technology has passed the American AAMA 2605-05 test standard, and the duration of protection of Fluorocarbon aluminum single plates under normal conditions indoors and outdoors is 20 years.