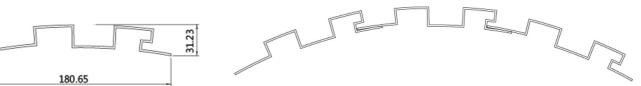

# BULLET SHAPED BAFFLE CEILING SYSTEM

A wide range of options are available.

ANODISED

WOOD FINISH

**SURFACE COATINGS** 

POWDERCOATED

### Feature

Wing ceiling make long-distance space significantly more spacious, the elongated space is no longer produced because of the distance and the cramped feeling, simple but not flat, plenty of light and a sense of order in a sense, more so space is full of stylish atmosphere.

### STANDARD SIZE

150X50mm, Thickness: 1.4mm