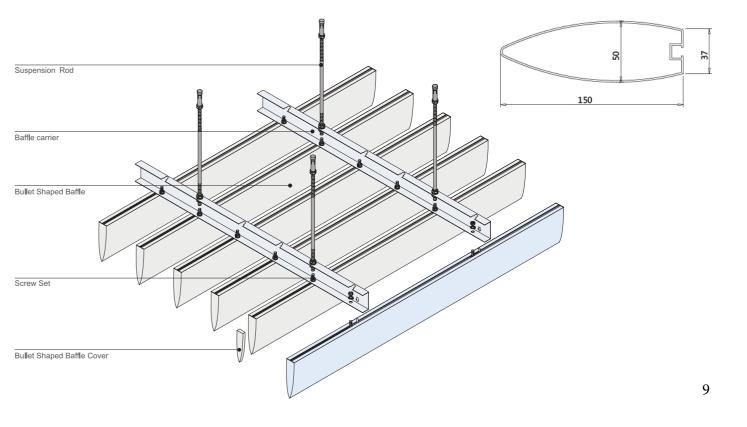

s, schools, hospitals, large stores, channels, banks, etc.

### STANDARD SIZE

300X300, 300X600, 500X500, 600X600, 800X800, 600X1200, 800X1600mm

### THE INSTALLATION OF CLIP-IN TILE CEILING SYSTEM



# BULLET SHAPED BAFFLE CEILING SYSTEM



A wide range of options are available.



ANODISED

WOOD FINISH

**SURFACE COATINGS** 

POWDERCOATED

### Feature

Wing ceiling make long-distance space significantly more spacious, the elongated space is no longer produced because of the distance and the cramped feeling, simple but not flat, plenty of light and a sense of order in a sense, more so space is full of stylish atmosphere.



Suitable for most indoor, such as office buildings, schools, hospitals, large stores, channels, library, clubs, etc.

### STANDARD SIZE

150X50mm, Thickness: 1.4mm











# **ROUND TUBE BAFFLE CEILING SYSTEM**



#### **SURFACE COATINGS**

A wide range of options are available.







ANODISED

WOOD FINISH POWDERCOATED

### Feature

It has the open vision, the round lines and lively downy, after installation whole space harmonious morbidezza Smooth line, modern effect Simple structure: by the special aluminum through the extrusion molding, product hardness, wind resistance, can applicable to the outdoor decoration, Easy maintenance: each ripeness are independent, optional installation and dismantling, need not special tools, convenient maintenance and maintenance.



### **APPLICATION**

Suitable for subway stations, railway stations, airports, large shopping malls, wall decoration, and exterior walls of buildings.



Diameter: 50mm, 70mm







##