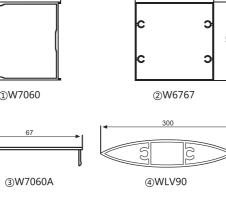

### STANDARD SIZE

150X50mm, Thickness: 1.4mm

### STANDARD SIZE

Diameter: 300X70mm