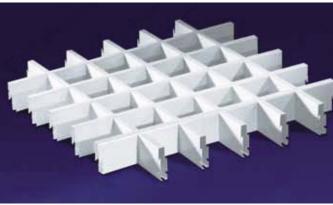

# **COMBINATION OPEN CELL CEILING SYSTEM**

### STANDARD SIZE

Width: 10mm Height: 40mm Size: 2400 x 1200mm Remark:

- 1. Non-standard sizes can be customised
- 2. Galvanised iron combination open cell can be customised

Cell Ceiling System

Wood grain Grille(Roller coating)