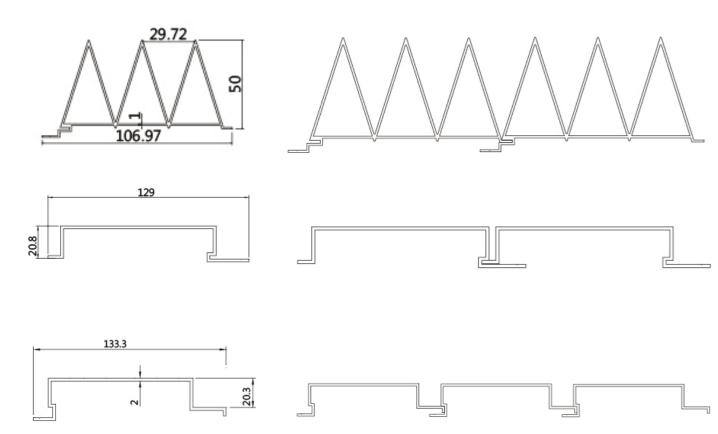

## **G-SHAPED LINEAR CEILING SYSTEM**

### STANDARD SIZE

Width: 100, 200, 300, 400mm

Height: 15mm