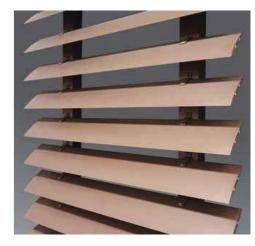

### **AWNING LOUVERS**

### Feature

The external awning of the building is one of the passive energy saving measures to prevent, in an effective way, the direct sunlight getting into the interior through the exterior window, the design of appropriate external shading measures can prevent sun radiation resulting in over heat structure of the building envelope, and effectively avoid indoor glare, thereby reducing building energy consumption, and can also increase indoor comfort. Moreover, the exterior awning components can also enrich the facade of the building, giving a more beautiful appearance for the facade of the building.

### Electrodynamic awning louvers

### Manual awning louvers

- OWith outdoor tests such as corrosion resistance, aging resistance, wind pressure resistance, waterproof, abrasion resistance, etc., safety coefficient high.
- OUV resistance, good abrasion resistance, anti aging.
- O Applicable for the outdoor sunshade of buildings such as office buildings, villas, hotels, factories, etc.