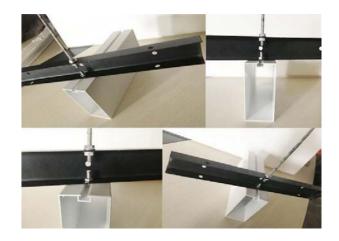

## **TUBE PROFILE BAFFLE CEILING SYSTEM**

### Feature

It through continuous rolling or cold bending, special carrier card buckles type installation structure, simple and convenient, suitable for interior decoration Products have open transparent, sound-absorbing and decoration functions, and with modern fashion, leading effect, Through changes height, direction and lighting and color, put ceiling more transparent and moving.

### STANDARD SIZE

Standard: Width: 50mm LED Ready: Width: 50mm

50

Height: 100, 150, 200mm Height: 100, 150mm