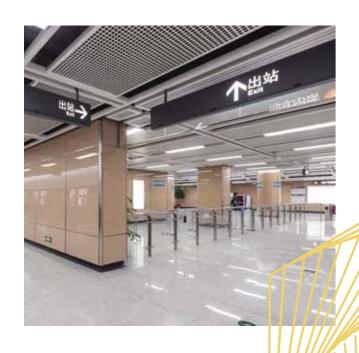

# **ROUND TUBE BAFFLE CEILING SYSTEM**

### Feature

It has the open vision, the round lines and lively downy, after installation whole space harmonious morbidezza Smooth line, modern effect Simple structure: by the special aluminum through the extrusion molding, product hardness, wind resistance, can applicable to the outdoor decoration, Easy maintenance: each ripeness are independent, optional installation and dismantling, need not special tools, convenient maintenance and maintenance.

### **APPLICATION**

Suitable for subway stations, railway stations, airports, large shopping malls, wall decoration, and exterior walls of buildings.

Diameter: 50mm, 70mm