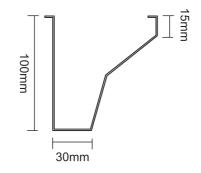

dy: Width: 50mm

50

Height: 100, 150, 200mm Height: 100, 150mm







## **BULLET SHAPED BAFFLE CEILING SYSTEM**

#### **SURFACE COATINGS**

A wide range of options are available.







ANODISED

POWDERCOATED

**DRIPPING SCREEN CEILING SYSTEM** 





A wide range of options are available.



ANODISED

**SURFACE COATINGS** 

WOOD FINISH

### Feature

From beginning to change details, ladder hanging strips, turned out to be the new force barrier ceiling, decorative super luxury connotation, to meet the trend of modern building materials, the more room details into one, giving the band to fresh distinguished enjoy!



### **APPLICATION**

Used for public occasions, railway stations, shopping malls, airports, hospitals and other open occasions.

### STANDARD SIZE

Width: 30mm Height: 100mm



### SYSTEM INSTALLATION DIAGRAM



### Feature

It is a unique ceiling series of drop shaped, strong modern breath, perfect modeling makes adornment effect more novelty. Transparent and bright: Transparent, facilitate the air circulation, exhaust heat At the same time, it can make the light evenly, make whole space capacious and bright. Improve the sense of space: it can make space more capacious and no produce cramped feeling, adequate light feeling, and sense of order, make the space more fashion.

### **APPLICATION**

Used for public occasions, railway stations, shopping malls, airports, hospitals and other open occasions.

### STANDARD SIZE

Diameter: 300X70mm



## **G-SHAPED LINEAR CEILING SYSTEM**

#### **SURFACE COATINGS**

A wide range of options are available.







#### **SUR