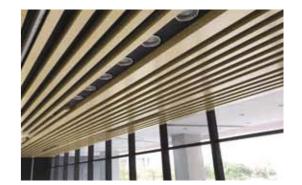

# CLIP-IN TILE CEILING SYSTEM

### Feature

Seamless splicing: the splicing between the board and the board is tightly clamped together by the keel, so the gap between them is impeccable, and the cover of the covert project is strong, with fire protection and moisture protection. Each plate side has a card position positioning, to a certain extent to ensure the leveling and beauty of the smallpox. The selection of cloth holes, with sound absorption function, the ceiling on the back of the non-flame absorbent paper or absorbent cotton will achieve the best sound absorption effect.

### **APPLICATION**

Suitable for most indoor, such as office buildings, schools, hospitals, large stores, channels, banks, etc.

### STANDARD SIZE

300X300, 300X600, 500X500, 600X600, 800X800, 600X1200, 800X1600mm