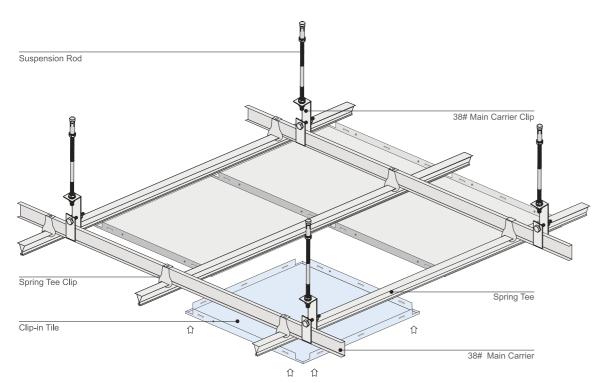

cing: the splicing between the board and the board is tightly clamped together by the keel, so the gap between them is impeccable, and the cover of the covert project is strong, with fire protection and moisture protection. Each plate side has a card position positioning, to a certain extent to ensure the leveling and beauty of the smallpox. The selection of cloth holes, with sound absorption function, the ceiling on the back of the non-flame absorbent paper or absorbent cotton will achieve the best sound absorption effect.

### **APPLICATION**

Suitable for most indoor, such as office buildings, schools, hospitals, large stores, channels, banks, etc.

### STANDARD SIZE

300X300, 300X600, 500X500, 600X600, 800X800, 600X1200, 800X1600mm

### THE INSTALLATION OF CLIP-IN TILE CEILING SYSTEM



# BULLET SHAPED BAFFLE CEILING SYSTEM



A wide range of options are available.



ANODISED

WOOD FINISH

**SURFACE COATINGS** 

POWDERCOATED

### Feature

Wing ceiling make long-distance space significantly more spacious, the elongated space is no longer produced because of the distance and the cramped feeling, simple but not flat, plenty of light and a sense of order in a sense, more so space is full of stylish atmosphere.



Suitable for most indoor, such as office buildings, schools, hospitals, large stores, channels, library, clubs, etc.

### STANDARD SIZE

150X50mm, Thickness: 1.4mm











# **ROUND TUBE BAFFLE CEILING SYSTEM**



#### **SURFACE COATINGS**

A wide range of options are available.







ANODISED

WOOD FINISH POWDERCOATED

### Feature

It has the open vision, the