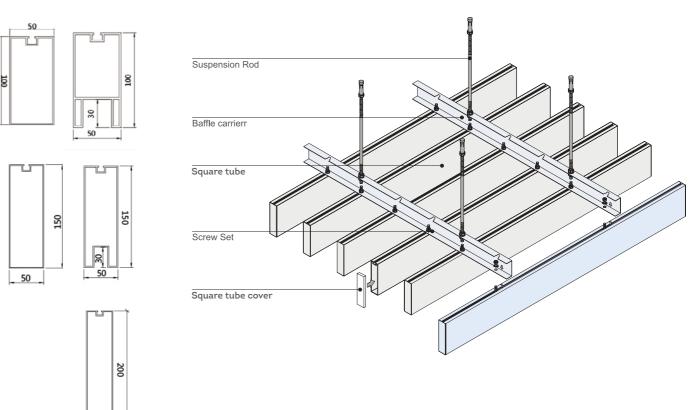

## **TUBE PROFILE BAFFLE CEILING SYSTEM**

### Feature

It through continuous rolling or cold bending, special carrier card buckles type installation structure, simple and convenient, suitable for interior decoration Products have open transparent, sound-absorbing and decoration functions, and with modern fashion, leading effect, Through changes height, direction and lighting and color, put ceiling more transparent and moving.

### STANDARD SIZE

Standard: Width: 50mm LED Ready: Width: 50mm

50

Height: 100, 150, 200mm Height: 100, 150mm