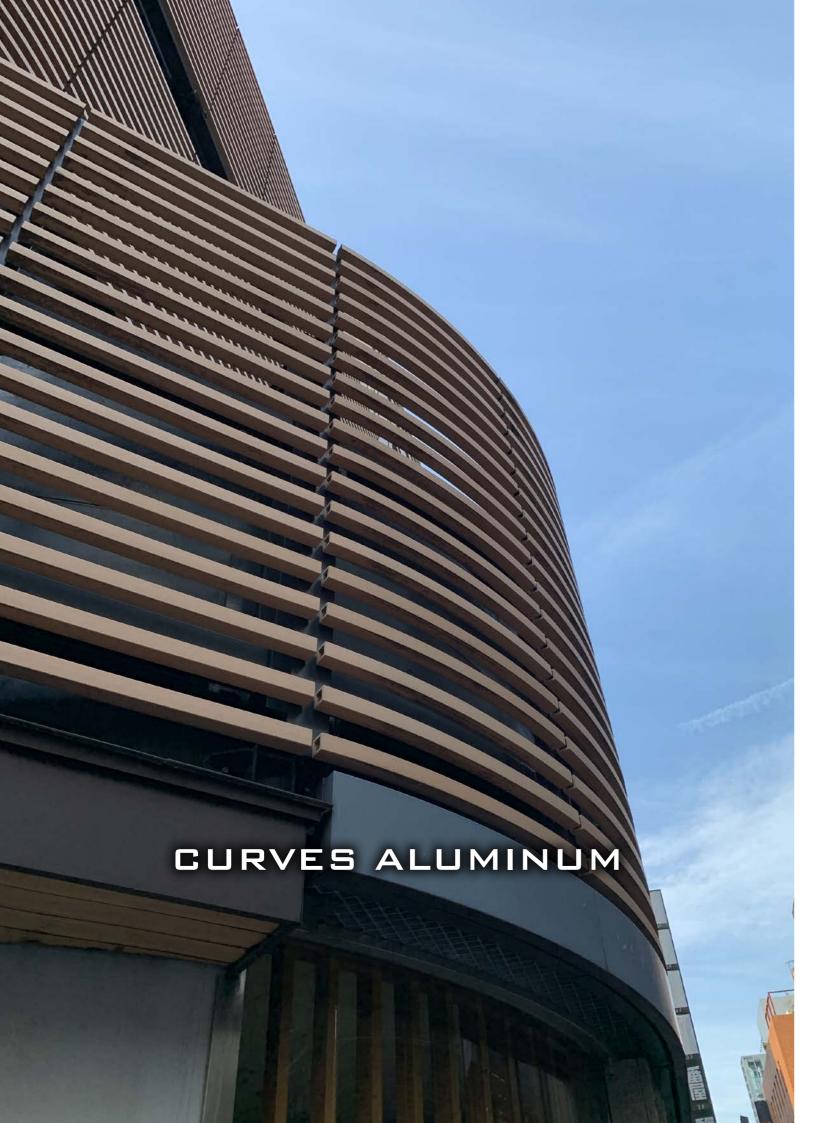

### Feature

It has the open vision, the round lines and lively downy, after installation whole space harmonious morbidezza Smooth line, modern effect Simple structure: by the special aluminum through the extrusion molding, product hardness, wind resistance, can applicable to the outdoor decoration, Easy maintenance: each ripeness are independent, optional installation and dismantling, need not special tools, convenient maintenance and maintenance.

### **APPLICATION**

Suitable for subway stations, railway stations, airports, large shopping malls, wall decoration, and exterior walls of buildings.

Diameter: 50mm, 70mm