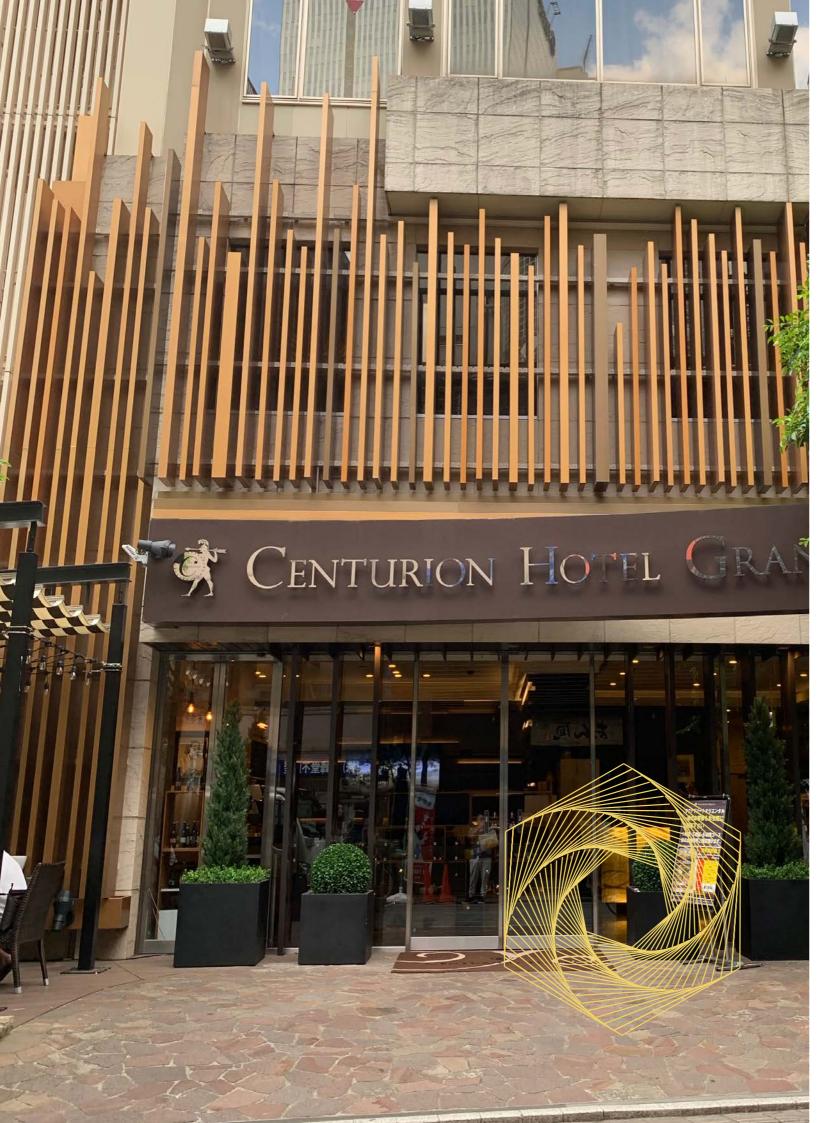

### Feature

The external awning of the building is one of the passive energy saving measures to prevent, in an effective way, the direct sunlight getting into the interior through the exterior window, the design of appropriate external shading measures can prevent sun radiation resulting in over heat structure of the building envelope, and effectively avoid indoor glare, thereby reducing building energy consumption, and can also increase indoor comfort. Moreover, the exterior awning components can also enrich the facade of the building, giving a more beautiful appearance for the facade of the building.