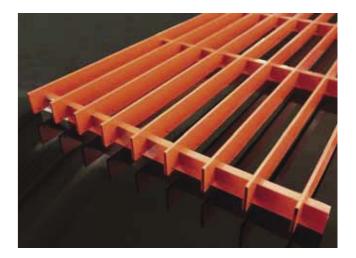

# CLIP-IN TILE CEILING SYSTEM

### Feature

Seamless splicing: the splicing between the board and the board is tightly clamped together by the keel, so the gap between them is impeccable, and the cover of the covert project is strong, with fire protection and moisture protection. Each plate side has a card position positioning, to a certain extent to ensure the leveling and beauty of the smallpox. The selection of cloth holes, with sound absorption function, the ceiling on the back of the non-flame absorbent paper or absorbent cotton will achieve the best sound absorption effect.

### **APPLICATION**

Suitable for most indoor, such as office buildings, schools, hospitals, large stores, channels, banks, etc.

### STANDARD SIZE

300X300, 300X600, 500X500, 600X600, 800X800, 600X1200, 800X1600mm