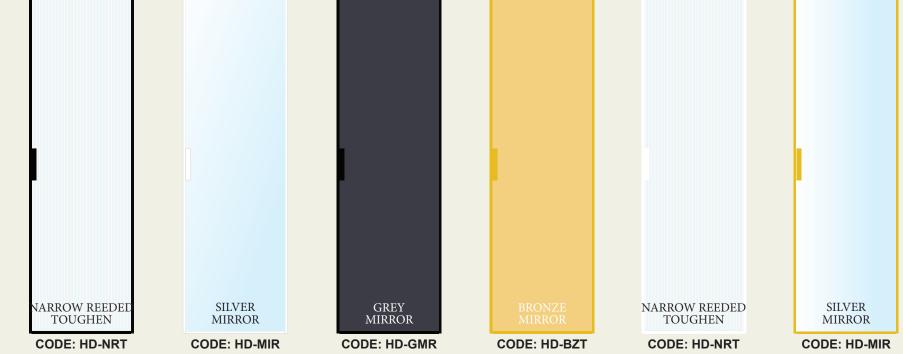

## Selecting hinge door frame options, door style options and infill panel options.

HINGE DOOR FRAME COLOUR OPTION :

MATT BLACK | GOLD | WHITE | \*CUSTOM COLOUR

DOOR HINGE OPTION :

BLACK FULL OVERLAY | BLACK BLIND | BLACK 30 DEGREES | CHROME FULL OVERLAY BLACK INSET | BLACK 175 DEGREES | \*HETTICH FULL OVERLAY BLACK \*BLUM HK TOP LIFT | \*BLUM HF BIFOLD TOP LIFT

INFILL MATERIAL OPTION:

ULTRA-CLEAR TOUGHEN GLASS | GREY TOUGHEN GLASS | BRONZE TOUGHEN GLASS NARROW REEDED TOUGHEN GLASS | INDO GREY TOUGHEN GLASS | ETCH TOUGHEN SILVER MIRROR | GREY MIRROR | BRZONE MIRROR