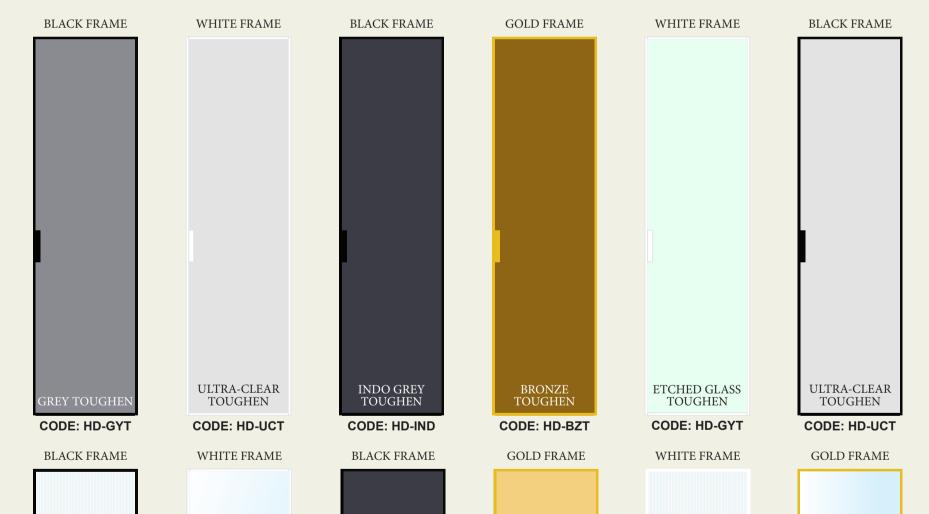

## Selecting hinge door frame options, door style options and infill panel options.

HINGE DOOR FRAME COLOUR OPTION :

MATT BLACK | GOLD | WHITE | \*CUSTOM COLOUR

DOOR HINGE OPTION :

BLACK FULL OVERLAY | BLACK BLIND | BLACK 30 DEGREES | CHROME FULL OVERLAY BLACK INSET | BLACK 175 DEGREES | \*HETTICH FULL OVERLAY BLACK \*BLUM HK TOP LIFT | \*BLUM HF BIFOLD TOP LIFT

INFILL MATERIAL OPTION:

ULTRA-CLEAR TOUGHEN GLASS | GREY TOUGHEN GLASS | BRONZE TOUGHEN GLASS NARROW REEDED TOUGHEN GLASS | INDO GREY TOUGHEN GLASS | ETCH TOUGHEN SILVER MIRROR | GREY MIRROR | BRZONE MIRROR