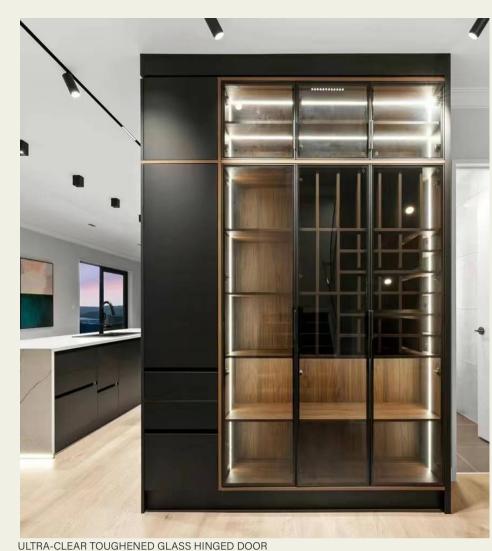

INFILL MATERIAL OPTION:

ULTRA-CLEAR TOUGHEN GLASS | GREY TOUGHEN GLASS | BRONZE TOUGHEN GLASS NARROW REEDED TOUGHEN GLASS | INDO GREY TOUGHEN GLASS | ETCH TOUGHEN SILVER MIRROR | GREY MIRROR | BRZONE MIRROR

## **Nova Interior:** Premium Glass Hinged Doors

Enhance your interiors with Nova Interior's high-quality glass hinged doors, meticulously crafted to combine elegance, durability, and functionality. Designed for modern spaces, these doors offer a seamless blend of style and practicality, making them an ideal choice for both residential and commercial applications.

Tempered Safety Glass – Engineered for strength and enhanced shatter resistance.

Precision Hinges – Soft-stop mechanism ensures smooth and quiet operation.

Customisable Dimensions – Available in various sizes to meet specific spatial requirements.