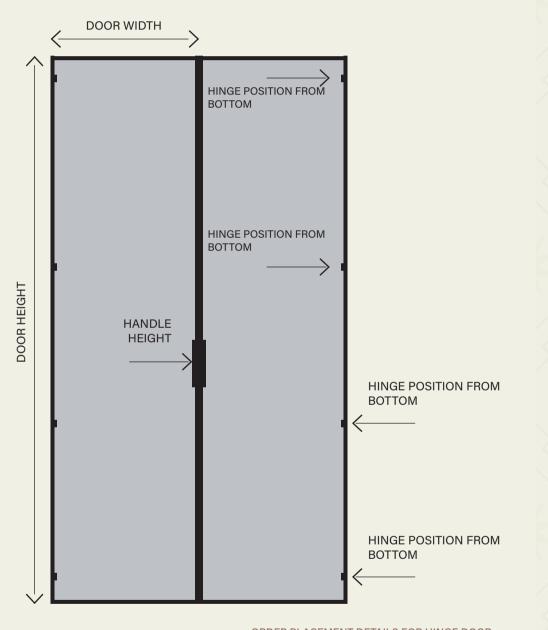

## **GLASS HINGED DOOR ORDER SPECIFICATION**

 $\mathbb{P}$  Prepare the required measurements for us to provide quotation for the order purchase.

Glass hinged door sizes restriction :

DOOR WIDTH : MAXIMUM 600MM WIDTH DOOR HEIGHT : MAXIMUM 2800MM HEIGHT

All measurements provided by the customer must reflect the actual dimensions of the glass hinged doors, rather than the cabinet frame sizes. The doors will be manufactured in accordance with the specified measurements.

HINGE DOOR FRONT FRAME WIDTH : 5mm HINGE DOOR THICKNESS : 21mm INFILL GLASS THICKNESS : 5mm REQUIRED CABINET DEPTH : 24mm DOOR HANDLE CENTER HEIGHT LOWEST AND HIGHEST : 135mm DOOR HINGE CENTER HEIGHT LOWEST AND HIGHEST : 90mm

ORDER PLACEMENT DETAILS FOR HINGE DOOR

TOTAL DOOR QUANTITY : E.g. 4 Doors
LEFT OPEN DOOR QUANTITY : E.g. 2 Doors
RIGHT OPEN DOOR QUANTITY : E.g. 2 Doors
FRAME OPTION : E.g. Matt black colour frame
HINGE OPTION : E.g. Black full overlay hinges
INFILL MATERIAL : E.g. Grey toughen glass
DOOR WIDTH : E.g. 500mm
DOOR HEIGHT : E.g. 2300mm
HANDLE HEIGHT : E.g. 1100mm
10-16. HINGE POSISTION HEIGHT : E.g. 100mm,
600mm, 1700mm & 2200mm