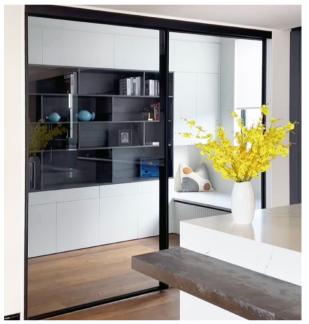

# **DOOR SYSTEM**

STACKING & SOFT-CLOSING SLIDING DOOR SYSTEM

- STYLISH & FUNCTIONAL
- VARIETY OF GLASS OPTIONS
- SOFT-STOP MECHANISM
- HIDDEN TRACK DESIGNS
- TOP HUNG SYSTEM

# Trusted Expertise & Seamless Installation

New Zealand.

Our installation process is tailored for efficiency and minimal disruption.

PREMIUM TOP HUNG BLACK FRAME WITH GREY TOUGHENED GLASS SLIDING DOOR