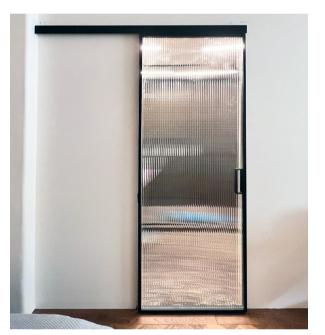

## PREMIUM TOP HUNG TRACK SLIDING DOOR SYSTEM

Sleek, space-saving, and effortlessly smooth. Soft-closing mechanism.