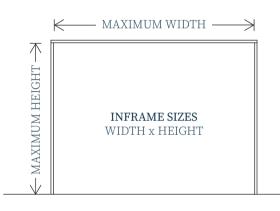

# **DESIGN & INSTALLATION**

Prepare the required measurements along with site reference photo for us to provide quotation for the order purchase.

MAXIMUM HEIGHT TO COVER STANDARD: WITHIN 2400mm OVER HEIGHT: WITHIN 3000mm

MAXIMUM WIDTH TO COVER

1 DOORS: 1200mm 2 DOORS: 2400mm 3 DOORS: 3600mm 4 DOORS: 4800mm 5 DOORS: 6000mm 6 DOORS: 7200mm

\*Custom-built doors tailored to your site measurements and specifications.

With years of experience in designing and supplying high-quality partition doors, Nova Interior has earned the trust of businesses across