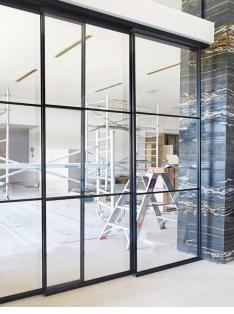

# **DOOR SYSTEM**

STACKING & SOFT-CLOSING SLIDING DOOR SYSTEM

- STYLISH & FUNCTIONAL
- VARIETY OF GLASS OPTIONS
- SOFT-STOP MECHANISM
- HIDDEN TRACK DESIGNS
- TOP HUNG SYSTEM

## PREMIUM TOP HUNG TRACK SLIDING DOOR SYSTEM

Sleek, space-saving, and effortlessly smooth. Soft-closing mechanism.