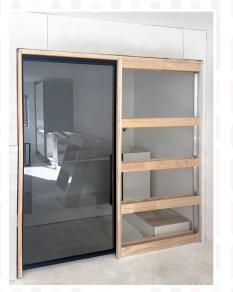

# **DOOR SYSTEM**

STACKING & SOFT-CLOSING SLIDING DOOR SYSTEM

- STYLISH & FUNCTIONAL
- VARIETY OF GLASS OPTIONS
- SOFT-STOP MECHANISM
- HIDDEN TRACK DESIGNS
- TOP HUNG SYSTEM

# Trusted Expertise & Seamless Installation

New Zealand.

Our installation process is tailored for efficiency and minimal disruption.

PREMIUM TOP HUNG BLACK FRAME WITH GREY TOUGHENED GLASS SLIDING DOOR