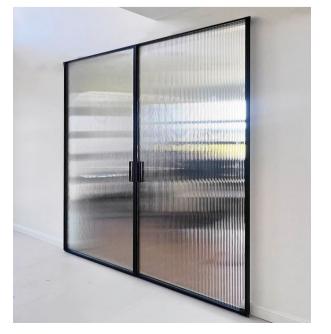

**ULTRA-CLEAR** TOUGHENED GLASS

NARROW REEDED TOUGHENED GLASS

**EURO GREY** TOUGHENED GLASS

**BRONZE** TOUGHENED GLASS

FROSTED ETCHED TOUGHENED GLASS

INDO GREY TOUGHENED GLASS

SILVER MIRROR WITH BACKING VINYL

# Trusted Expertise & Seamless Installation

New Zealand.

Our installation process is tailored for efficiency and minimal disruption.

PREMIUM TOP HUNG BLACK FRAME WITH GREY TOUGHENED GLASS SLIDING DOOR